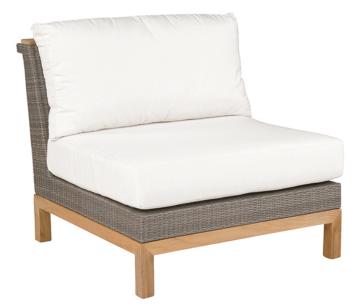

45 New Orleans Rd, Hilton Head Island, SC 29928

Phone: <u>(843) 702-7756</u> Email: <u>info@hhifurniture.com</u>

Web: hhifurniture.com

Azores strikes the perfect balance between transitional and modern design. Angular planes of hand woven fiber are supported by a sturdy base of solid teak hardwood. The sectional is deep and comfortable; the four individual sectional units may be ordered independently in any combination to customize your configuration. All frames are constructed from all-weather wicker fiber that has been wrapped around an aluminum frame, and the finest Grade A teak wood.

Stocked Color

Granite: GR

Special Order Color

W 31.5" D 35.5" H 32" SH 17" Weight 37 lbs.