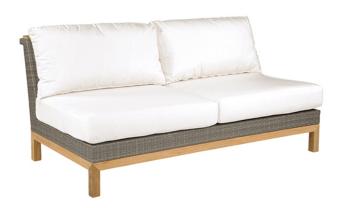

45 New Orleans Rd, Hilton Head Island, SC 29928

Phone: (843) 702-7756

Email: info@hhifurniture.com

Web: hhifurniture.com

Azores strikes the perfect balance between transitional and modern design. Angular planes of hand woven fiber are supported by a sturdy base of solid teak hardwood. The sectional is deep and comfortable; the four individual sectional units may be ordered independently in any combination to customize your configuration. All frames are constructed from all-weather wicker fiber that has been wrapped around an aluminum frame, and the finest Grade A teak wood.

## Special Order Color

Cool Grey: CG

L 62.5"

D 35.5"

H 32"

SH 17"

Weight 60 lbs.