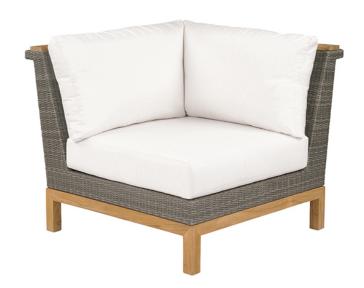

45 New Orleans Rd, Hilton Head Island, SC 29928

Phone: (843) 702-7756 Email: info@hhifurniture.com

Web: hhifurniture.com

Azores strikes the perfect balance between transitional and modern design. Angular planes of hand woven fiber are supported by a sturdy base of solid teak hardwood. The  $\,$ sectional is deep and comfortable; the four individual sectional units may be ordered independently in any combination to customize your configuration. All frames are constructed from all-weather wicker fiber that has been wrapped around an aluminum  $\,$ frame, and the finest Grade A teak wood.

## Stocked Color

Granite: GR

## Special Order Color

Cool Grey: CG

W 35.5"

D 32"

H 35.5"

SH 17"

Weight 47 lbs.