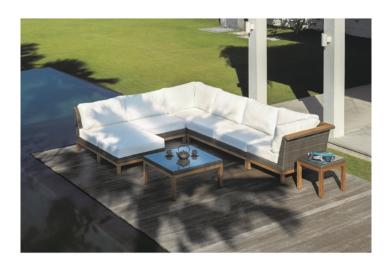

45 New Orleans Rd, Hilton Head Island, SC 29928

Phone: (843) 702-7756 Email: info@hhifurniture.com

Web: hhifurniture.com

Azores strikes the perfect balance between transitional and modern design. Angular planes of hand woven fiber are supported by a sturdy base of solid teak hardwood. The  $\,$ sectional is deep and comfortable; the four individual sectional units may be ordered independently in any combination to customize your configuration. All frames are constructed from all-weather wicker fiber that has been wrapped around an aluminum  $\,$ frame, and the finest Grade A teak wood.