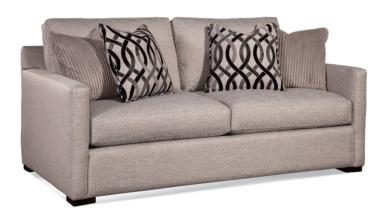

## **Description**

- Synthetic Blend cushions that offer maximum loft and resilience and replicates natural down in feel, structure, and appearance. Cushions are removable and reversible.
- Synthetic Blend cushions that offer maximum loft and resilience and replicates natural down in feel, structure, and appearance. Cushions are removable and reversible.
- Loose Pillow
- Slipcover
- Includes (4) 20" x 20" Blendown Throw Pillows

Dimensions: 79" W × 41" D × 38" H