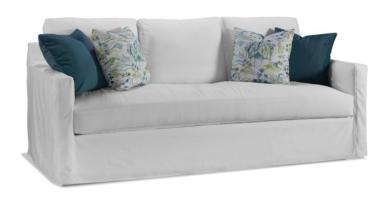

## **Description**

- Skirt Covering Base
- Includes (4) 20" Blend Down Throw Pillows
- Synthetic Blend cushions that offer maximum loft and resilience and replicates natural down in feel, structure, and appearance. Cushions are removable and reversible.
- Synthetic Blend cushions that offer maximum loft and resilience and replicates natural down in feel, structure, and appearance. Cushions are removable and reversible.
- Loose Pillow
- Slipcover

Dimensions: 87" W × 41" D × 38" H