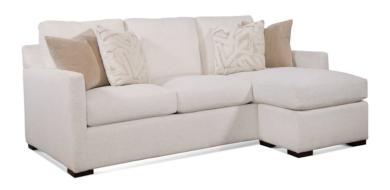

## **Description**

- Chaise is movable can put in left, middle, or right position.
- Synthetic Blend cushions that offer maximum loft and resilience and replicates natural down in feel, structure, and appearance. Cushions are removable and reversible.
- Synthetic Blend cushions that offer maximum loft and resilience and replicates natural down in feel, structure, and appearance. Cushions are removable and reversible.
- Loose Pillow
- Includes (4) 20" x 20" Blendown Throw Pillows

Dimensions: 87" W × 59 (41)" D × 38"H