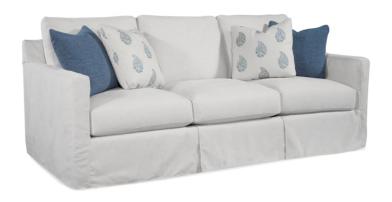

## **Description**

- Synthetic Blend cushions that offer maximum loft and resilience and replicates natural down in feel, structure, and appearance. Cushions are removable and reversible.
- Synthetic Blend cushions that offer maximum loft and resilience and replicates natural down in feel, structure, and appearance. Cushions are removable and reversible.
- Loose Pillow
- Slipcover
- Includes (4) 20" x 20" Blendown Throw Pillows

Dimensions: 87" W × 41" D × 38" H