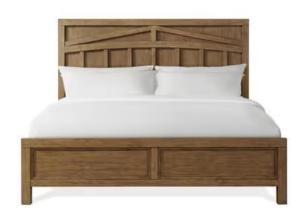

King/California King Panel Headboard

- Constructed of Acacia solids and veneers
- Timber truss detail along top frame of headboard
- King panel bed: 50580-50581-50572
- Fully assembled: 80.25 x 88 x 64""H