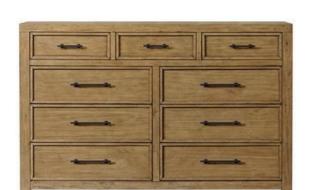

45 New Orleans Rd, Hilton Head Island, SC 29928
Phone: <u>(843)</u> 702-7756

Email: info@hhifurniture.com
Web: hhifurniture.com

Nine Drawer Dresser

Dimensions: 66.00"W X 19.00"D X 42.00"H

Finish: Toasted Almond

More with this Finish

- Constructed of Acacia solids and veneers
- Cases have framed drawer fronts and end panels
- Industrial bar pull hardware trim the top drawers in a modern matte black finish
- Nine drawers are constructed with dovetail joinery and ball-bearing extension guides
- Top drawers have felt-lined drawer bottoms, bottom two drawers have Cedar veneer bottoms, all others are veneer drawer bottoms
- Dust panel under bottom drawers