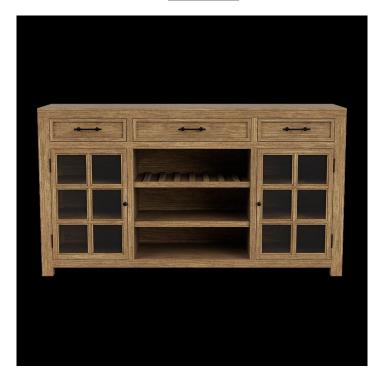

45 New Orleans Rd, Hilton Head Island, SC 29928

Phone: (843) 702-7756

Email: info@hhifurniture.com

Web: hhifurniture.com

Server

Dimensions: 68.00"W X 19.00"D X 38.00"H

Finish: Toasted Almond

More with this Finish

- Constructed of Acacia solids and veneers
- Framed drawer fronts and end panels
- Three drawers are trimmed with industrial bar pull hardware in a matte black finish
- Two wood framed glass doors with decorative mullion overlay
- Open center section features two adjustable shelves with reversible wine bottle storage
- Drawers are constructed with dovetail joinery, ballbearing extension guides, and felt-lined bottoms
- Interior LED lighting