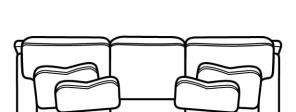

## **Description**

- Exposed Wood Leg
- Synthetic Blend cushions that offer maximum loft and resilience and replicates natural down in feel, structure, and appearance. Cushions are removable and reversible.
- Synthetic Blend cushions that offer maximum loft and resilience and replicates natural down in feel, structure, and appearance. Cushions are removable and reversible.
- Loose Pillow
- Includes (4) 20" x 20" Blendown Throw Pillows

Dimensions: 87" W × 41" D × 38" H