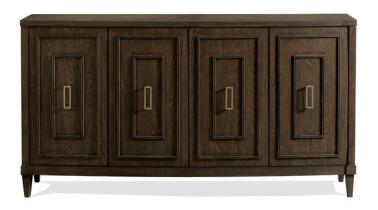

## Buffet

Dimensions: 70.00"W X 19.00"D X 38.00"H

Finish: Mink

## More with this Finish

- Constructed of Poplar solid and Elm veneer
- Top has a decorative starburst veneer pattern
- Left and right doors each enclose a drawer with dovetail joinery, ball bearing extension guides, and a removable felt-lined bottom
- An adjustable shelf is located behind the left and right doors
- Interior wiring access/ventilation cutouts
- Tip restraining hardware