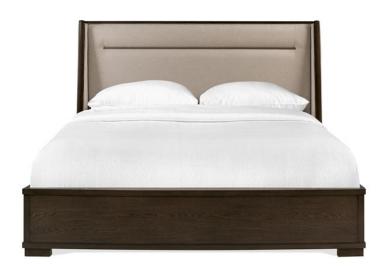

45 New Orleans Rd, Hilton Head Island, SC 29928
Phone: <u>(843) 702-7756</u>

Email: info@hhifurniture.com

Web: hhifurniture.com

Queen/King Upholstered Bed Rails

Dimensions: 76.00"W X 02.00"D X 13.50"H

King Upholstered Headboard

Dimensions: 81.50"W X 09.25"D X 60.00"H

King Curved Footboard

Dimensions: 81.00"W X 05.00"D X 15.50"H

Finish: Mink

## More with this Finish

- Queen/King Upholstered Bed Rails
  - o Constructed of Elm veneer
- King Upholstered Headboard
  - o Constructed of Poplar solid and Elm veneer
  - Upholstered with 100% Polyester Performance Fabric
  - o Cleaning Code W
  - o 39484-39485-39478 King Upholstered Bed
  - Fully Assembled: 79 1/2" wide x 90 1/4" deep x 60" high
  - 39484-39483-39478 King Upholstered Storage Bed
  - Fully Assembled: 79 1/2" wide x 90 1/4" deep x 60" high
- King Curved Footboard
  - o Constructed of Poplar solid and Elm veneer
  - Includes wood support slats