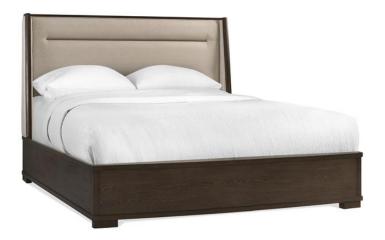

45 New Orleans Rd, Hilton Head Island, SC 29928 Phone: <u>(843) 702-7756</u> Email: <u>info@hhifurniture.com</u>

Web: hhifurniture.com

Queen Upholstered Headboard Dimensions: 65.50"W X 09.25"D X 58.50"H Queen Curved Footboard Dimensions: 65.00"W X 05.00"D X 15.50"H Queen/King Upholstered Bed Rails Dimensions: 76.00"W X 02.00"D X 13.50"H Finish: Mink

More with this Finish

- Queen Upholstered Headboard
  - Constructed of Poplar solid and Elm veneer
  - Upholstered with 100% Polyester Performance Fabric
  - Cleaning Code: W
  - Queen Upholstered Bed: 39474-39475-39478
  - Fully Assembled: 63 1/2" wide x 90 1/4" deep x 58" high
  - Queen Upholstered Storage Bed: 39474-39473-39478
  - Fully Assembled: 63 1/2" wide x 90 1/4" deep x 58" high
- Queen Curved Footboard
  - Constructed of Poplar solid and Elm veneer
  - Includes wood support slats for bedding and wood support leg(s) with a built-in leveler attached to each slat