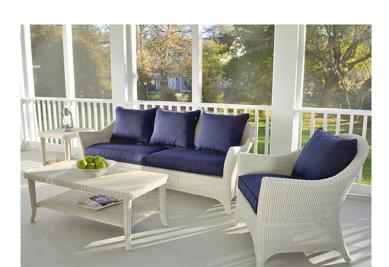

45 New Orleans Rd, Hilton Head Island, SC 29928

Phone: (843) 702-7756

Email: info@hhifurniture.com

Web: hhifurniture.com

With its elegant sweeping lines and fully woven frame, our Cape Cod coffee table is an updated, more sophisticated version of classic wicker porch furniture. The coffee table is constructed from all-weather wicker and a rustproof aluminum frame, allowing it to be used outdoors, completely exposed to the elements. An optional clear, tempered glass top is sold separately. Ships fully assembled.