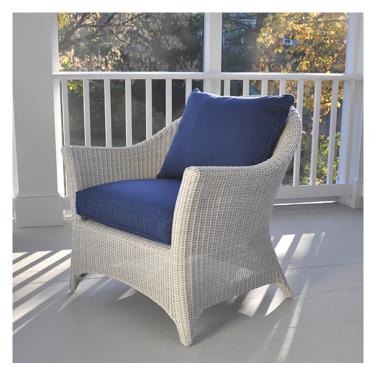

45 New Orleans Rd, Hilton Head Island, SC 29928

Phone: <u>(843) 702-7756</u>

Email: info@hhifurniture.com

Web: hhifurniture.com

With its elegant sweeping lines and fully woven frame, our Cape Cod lounge chair is an updated, more sophisticated version of classic wicker porch furniture. The lounge chair is constructed from all-weather wicker and a rustproof aluminum frame, allowing it to be used outdoors, completely exposed to the elements. Ships fully assembled.

Stocked Color

White: W

Special Order Colors

Black: BK Cobblestone: CS

Sea Salt: S

W 32" D 35" H 33.5" SH 18.5" AH 25.5" Weight 28 lbs.