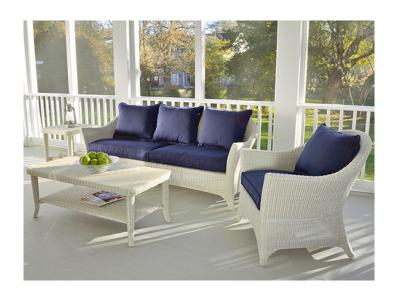

45 New Orleans Rd, Hilton Head Island, SC 29928

Phone: (843) 702-7756
Email: info@hhifurniture.com

Web: hhifurniture.com

With its elegant sweeping lines and fully woven frame, our Cape Cod sofa is an updated, more sophisticated version of classic wicker porch furniture. The sofa is constructed from all-weather wicker and a rustproof aluminum frame, allowing it to be used outdoors, completely exposed to the elements. Ships fully assembled.