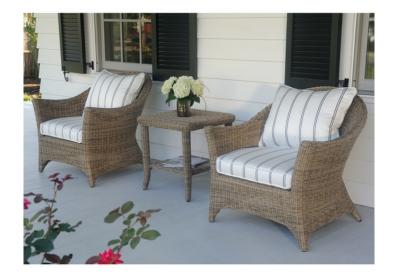

45 New Orleans Rd, Hilton Head Island, SC 29928 Phone: <u>(843) 702-7756</u> Email: <u>info@hhifurniture.com</u> Web: <u>hhifurniture.com</u>

With its elegant sweeping lines and fully woven frame, our Cape Cod side table is an updated, more sophisticated version of classic wicker porch furniture. The side table is constructed from all-weather wicker and a rustproof aluminum frame, allowing it to be used outdoors, completely exposed to the elements. An optional clear, tempered glass top is sold separately. Ships fully assembled.