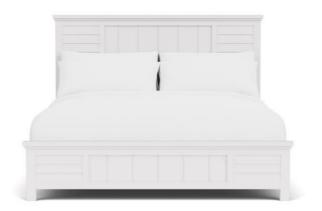

45 New Orleans Rd, Hilton Head Island, SC 29928
Phone: (843) 702-7756

Email: info@hhifurniture.com
Web: hhifurniture.com

Queen/King Bed Rails

Dimensions: 82.00"W X 01.00"D X 08.00"H King/California King Panel Headboard Dimensions: 80.50"W X 02.75"D X 60.00"H

King Panel Footboard

Dimensions: 80.50"W X 02.75"D X 20.00"H

Finish: Cloud

## More with this Finish

- Queen/King Bed Rails
  - Constructed of select hardwoods
- King/California King Panel Headboard
  - Constructed of select hardwoods
  - Bed is elevated off the floor to give it a light airy appearance
  - Board and batten design
  - Generously scaled cap rails
  - o King panel bed: 37280 37281 37272
  - $\circ~$  Fully assembled size: 80 1/2 x 86 7/8 x 60"H  $\,$
- King Panel Footboard
  - Constructed of select hardwoods
  - Bed is elevated off the floor to give it a light airy appearance
  - Board and batten design
  - Generously scaled cap rails
  - o Includes wood support slats for bedding and