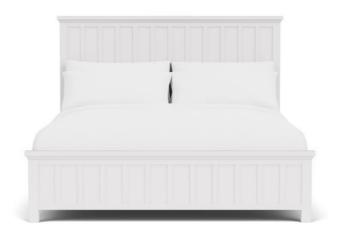

45 New Orleans Rd, Hilton Head Island, SC 29928

Phone: (843) 702-7756
Email: info@hhifurniture.com

Web: hhifurniture.com

Full/Queen Panel Headboard

Dimensions: 64.50"W X 02.75"D X 60.00"H

Queen Panel Footboard

Dimensions: 64.50"W X 02.75"D X 20.00"H

Queen/King Bed Rails

Dimensions: 82.00"W X 01.00"D X 08.00"H

Finish: Cloud

## More with this Finish

- Full/Queen Panel Headboard
  - Constructed of select hardwoods
  - Bed is elevated off the floor to give it a light airy appearance
  - Board and batten design
  - o Generously scaled cap rails
  - Queen panel bed: 37270 37271 37272
  - Fully assembled size: 64 1/2 x 86 7/8 x 60"H
- Queen Panel Footboard
  - Constructed of select hardwoods
  - Bed is elevated off the floor to give it a light airy appearance
  - Board and batten design
  - Generously scaled cap rails
  - Includes wood support slats for bedding and wood support legs with a built-in leveler attached to each slat