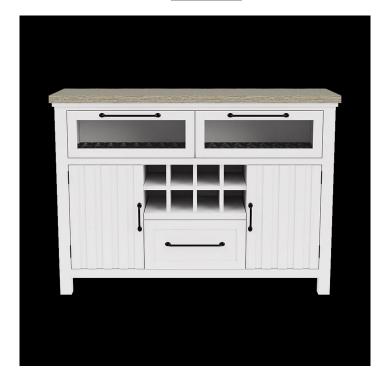

45 New Orleans Rd, Hilton Head Island, SC 29928
Phone: <u>(843)</u> 702-7756

Email: info@hhifurniture.com

Web: hhifurniture.com

Server

Dimensions: 55.75"W X 19.00"D X 40.00"H

Finish: Cloud/Fog

More with this Finish

- Constructed of select hardwoods and random matched Oak veneer
- Soft grey top accents the beautiful white case
- Framed drawers and end panels
- Case is elevated off the floor to give it a light airy appearance
- Custom designed hardware
- Patterned drawer bottom
- Board and batten design on doors with an adjustable shelf behind
- Drop down glass front storage cubbies
- Tip restraining hardware