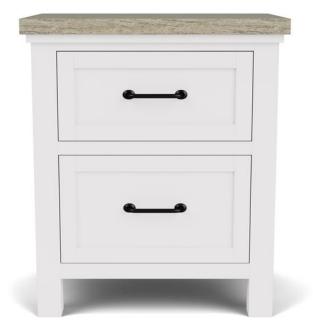

45 New Orleans Rd, Hilton Head Island, SC 29928 Phone: <u>(843) 702-7756</u> Email: <u>info@hhifurniture.com</u> Web: <u>hhifurniture.com</u>

Two Drawer Nightstand Dimensions: 24.00"W X 17.00"D X 28.00"H Finish: Cloud/Fog More with this Finish

- Constructed of select hardwoods and random matched Oak veneers
- Soft grey top accents the beautiful white case
- Framed drawers and end panels
- Case is elevated off the floor to give it a light airy appearance
- Custom designed hardware
- Patterned drawer bottoms
- Dual USB power outlet mounted on back
- All drawers are constructed with dovetail joinery and ball-bearing extension guides
- Dust panel under bottom drawers
- Tip restraining hardware