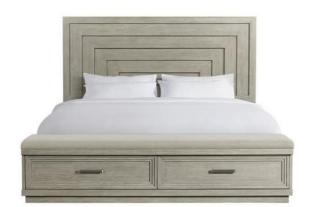

45 New Orleans Rd, Hilton Head Island, SC 29928

Phone: (843) 702-7756

Email: info@hhifurniture.com

Web: hhifurniture.com

Queen/King Storage Bed Rails

Dimensions: 81.00"W X 01.00"D X 12.00"H

King/California King Panel Headboard

Dimensions: 79.00"W X 03.25"D X 58.00"H

King Upholstered Storage Footboard

Dimensions: 78.75"W X 16.00"D X 18.75"H

Finish: Dovetail

## More with this Finish

King/California King Panel Headboard

- Constructed of hardwood solid and Cherry veneer
- 73480-73481-73472 King Panel Bed
- Fully Assembled: 79" wide x 86 1/4" deep x 58" high
- 73480-73483-73479 King Uph Storage Bed
- Fully Assembled: 79" wide x 100 1/2" deep x 58" high
- 73480-73483-73489 Cal King Uph Storage Bed
- Fully Assembled: 79" wide x 104 1/2" deep x 58" high

## King Upholstered Storage Footboard

- Constructed of hardwood solid and Cherry veneer
- Two drawers are constructed with dovetail joinery and mounted on ballbearing extension guides, plus have cedar veneer bottoms
- Includes complete platform bedding support which consists of wood legs with a built-in leveler attached to each platform support panel