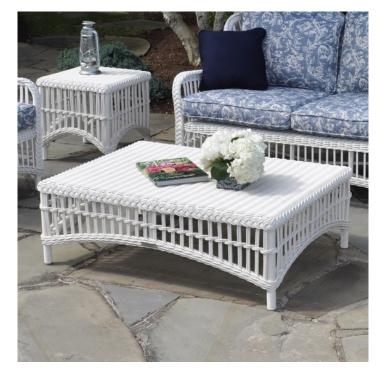

45 New Orleans Rd, Hilton Head Island, SC 29928

Phone: <u>(843) 702-7756</u>

Email: info@hhifurniture.com

Web: hhifurniture.com

Our Chatham collection is carefully crafted by hand with a classic open-weave design. The coffee table is constructed from rustproof aluminum and only the finest all-weather wicker. A piece of clear tempered glass that covers the table top is sold separately. NOTE: in intense heat, woven tabletops under glass may become more elastic but will return to their original form once temperatures cool.

Special Order Color

Classic White: CW

Note: Special Order Only L 42.5" W 30.5" H 15.5" Weight 20 lbs.