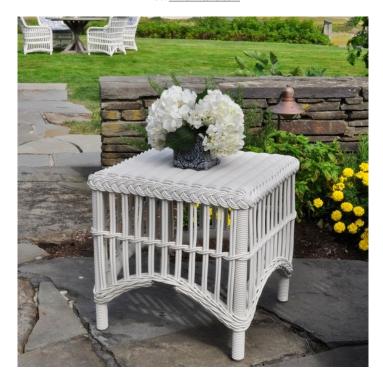

45 New Orleans Rd, Hilton Head Island, SC 29928
Phone: (843) 702-7756

Email: info@hhifurniture.com

Web: hhifurniture.com

Our Chatham collection is carefully crafted by hand with a classic open-weave design. The side table is constructed from rustproof aluminum and only the finest all-weather wicker. A piece of clear tempered glass that covers the table top is sold separately.

## Special Order Color

Classic White: CW

L 19.5"

W 19.5"

H 19.5"

Weight 11 lbs.