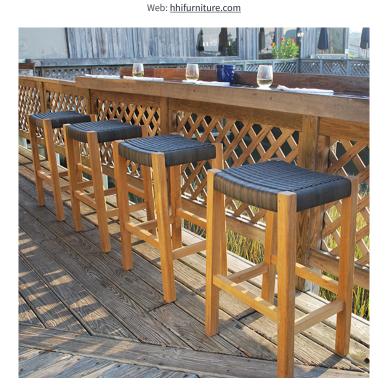

45 New Orleans Rd, Hilton Head Island, SC 29928

Phone: (843) 702-7756
Email: info@hhifurniture.com

The design of our Culebra collection recalls the windswept beauty of the Spanish Caribbean, with flowing lines, integrated teak accents, and our textured charcoal wicker that simulates vintage, weathered furniture. The bar stool features solid teak legs and a comfortable all-weather wicker seat. Ships fully assembled.

W 19.5"

D 14.5"

H 29"

Weight 16 lbs.