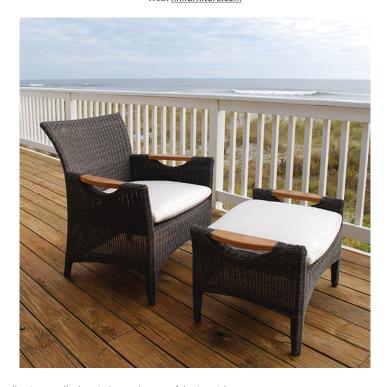

45 New Orleans Rd, Hilton Head Island, SC 29928
Phone: (843) 702-7756

Email: <u>info@hhifurniture.com</u>
Web: <u>hhifurniture.com</u>

The design of our Culebra collection recalls the windswept beauty of the Spanish Caribbean, with flowing lines, integrated teak accents, and our textured charcoal wicker that simulates vintage, weathered furniture. The club chair is hand woven around a rustproof aluminum frame for exceptional quality and lasting enjoyment.

W 30"

D 30"

H 34"

SH 18"

AH 24"

Weight 27 lbs.