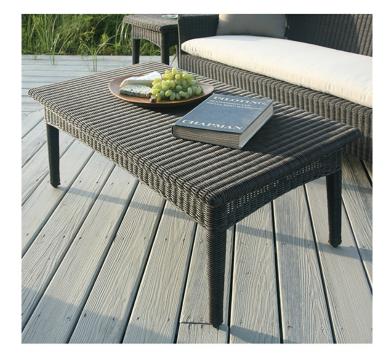

45 New Orleans Rd, Hilton Head Island, SC 29928

Phone: <u>(843) 702-7756</u>

Email: info@hhifurniture.com

Web: hhifurniture.com

The design of our Culebra collection recalls the windswept beauty of the Spanish Caribbean, with flowing lines and our textured charcoal wicker that simulates vintage, weathered furniture. The coffee table is hand woven around a rustproof aluminum frame for exceptional quality and lasting enjoyment. A piece of clear tempered glass that covers the table top is sold separately.

NOTE: In intense heat, woven tabletops under glass may become more elastic but will return to their original form once temperatures cool.

L 45"

ż

H 18"

Weight 19 lbs