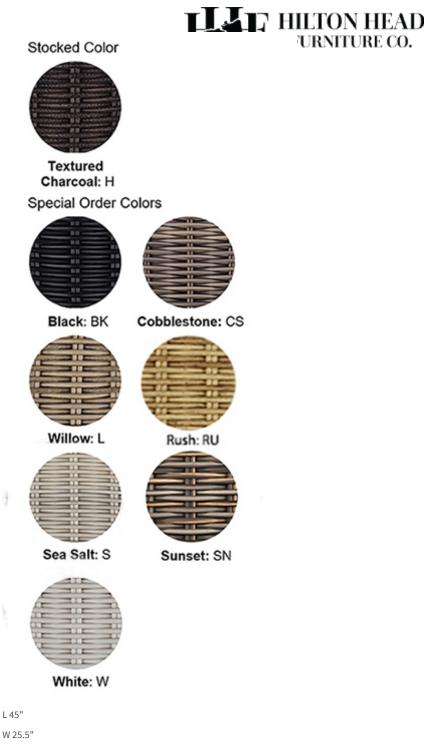

45 New Orleans Rd, Hilton Head Island, SC 29928

Phone: <u>(843) 702-7756</u>

Email: info@hhifurniture.com

Web: hhifurniture.com

The design of our Culebra collection recalls the windswept beauty of the Spanish Caribbean, with flowing lines and our textured charcoal wicker that simulates vintage, weathered furniture. The coffee table is hand woven around a rustproof aluminum frame for exceptional quality and lasting enjoyment. A piece of clear tempered glass that covers the table top is sold separately.

NOTE: In intense heat, woven tabletops under glass may become more elastic but will return to their original form once temperatures cool.

L 45"

ż

H 18"

Weight 19 lbs