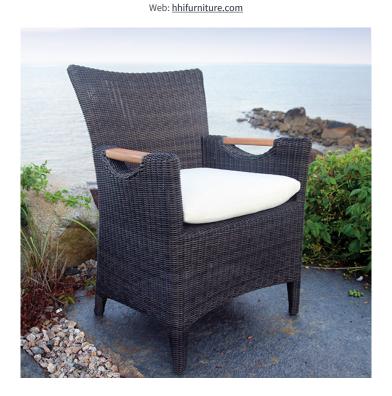

45 New Orleans Rd, Hilton Head Island, SC 29928

Phone: (843) 702-7756

Email: info@hhifurniture.com

The design of our Culebra collection recalls the windswept beauty of the Spanish Caribbean, with flowing lines, integrated teak accents, and our textured charcoal wicker that simulates vintage, weathered furniture. The dining armchair is hand woven around a rustproof aluminum frame for exceptional quality and lasting enjoyment. Ships two per carton.

W 24.5"

D 24.5"

H 34"

SH 19.5"

AH 25"

Weight 25 lbs.