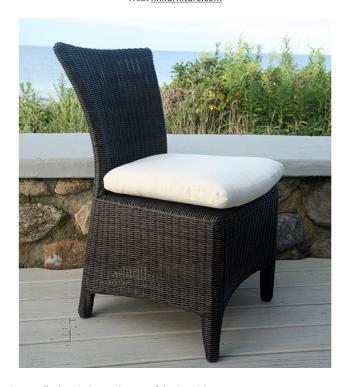

45 New Orleans Rd, Hilton Head Island, SC 29928

Phone: (843) 702-7756

Email: info@hhifurniture.com

Web: hhifurniture.com

The design of our Culebra collection recalls the windswept beauty of the Spanish Caribbean, with flowing lines and our textured charcoal wicker that simulates vintage, weathered furniture. The dining side chair is hand woven around a rustproof aluminum frame for exceptional quality and lasting enjoyment. Ships two per carton.

W 20.5"

D 24.5"

H 34"

SH 19.5"

Weight 18 lbs.