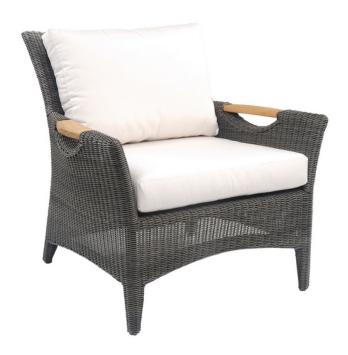

45 New Orleans Rd, Hilton Head Island, SC 29928

Phone: <u>(843) 702-7756</u> Email: info@hhifurniture.com

The design of our Culebra collection recalls the windswept beauty of the Spanish Caribbean, with flowing lines, integrated teak accents on most pieces, and our texturedcharcoal wicker that simulates vintage, weathered furniture. Slim profiles are perfectly balanced and contained within comfortable proportions. All wicker is hand woven around rustproof aluminum frames for exceptional quality and lasting enjoyment.

W 32.5"

D 34"

H 35.5"

SH 19.5"

AH 24"

Weight 32 lbs.