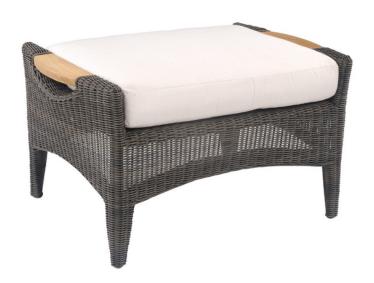

45 New Orleans Rd, Hilton Head Island, SC 29928

Phone: (843) 702-7756

Email: info@hhifurniture.com

The design of our Culebra collection recalls the windswept beauty of the Spanish Caribbean, with flowing lines, integrated teak accents on most pieces, and our textured charcoal wicker that simulates vintage, weathered furniture. Slim profiles are perfectly balanced and contained within comfortable proportions. All wicker is hand woven around rustproof aluminum frames for exceptional quality and lasting enjoyment.

W 32.5"

D 22.5"

H 18.5"

Weight 19 lbs.