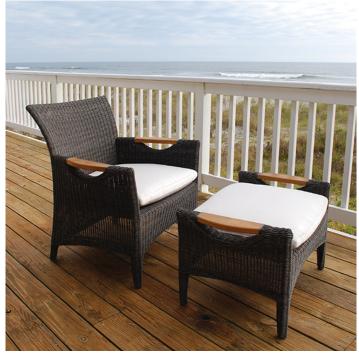

45 New Orleans Rd, Hilton Head Island, SC 29928 Phone: <u>(843) 702-7756</u>

> Email: info@hhifurniture.com Web: hhifurniture.com

The design of our Culebra collection recalls the windswept beauty of the Spanish Caribbean, with flowing lines, integrated teak accents, and our textured charcoal wicker that simulates vintage, weathered furniture. The ottoman is hand woven around a rustproof aluminum frame for exceptional quality and lasting enjoyment.