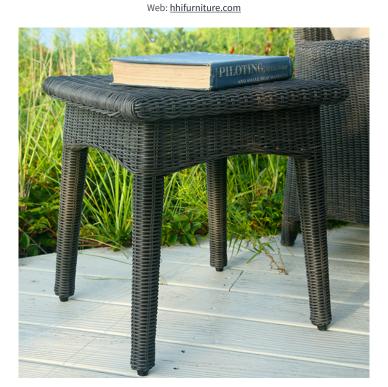

45 New Orleans Rd, Hilton Head Island, SC 29928

Phone: (843) 702-7756
Email: info@hhifurniture.com

The design of our Culebra collection recalls the windswept beauty of the Spanish Caribbean, with flowing lines and our textured charcoal wicker that simulates vintage, weathered furniture. The side table is hand woven around a rustproof aluminum frame for exceptional quality and lasting enjoyment. A piece of clear tempered glass that covers the table top is sold separately.

L 18"

W 18.5"

H 19"

Weight 13 lbs.