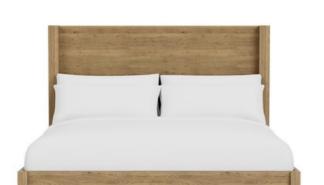

King/California King Panel Headboard

Dimensions: 80.25"W X 03.75"D X 62.00"H

Finish: Pale Oak

## King Footboard

 Includes wood support slats for bedding and wood support legs with a built-in leveler attached to each slat

King/California King Panel Headboard

- Mitered match veneer pattern on the headboard
- King panel bed: 91084-91081-91072
- Fully assembled: 80.25 x 88.25 x 62"H