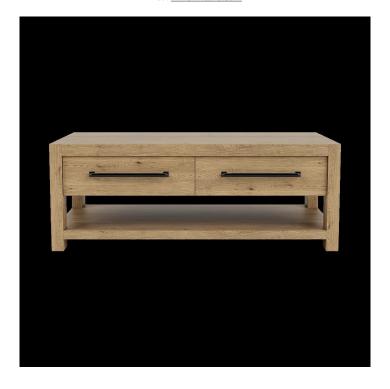

45 New Orleans Rd, Hilton Head Island, SC 29928
Phone: (843) 702-7756

Email: info@hhifurniture.com

Web: hhifurniture.com

Rectangular Coffee Table

Dimensions: 48.00"W X 28.00"D X 18.00"H

Finish: Pale Oak

More with this Finish

- Constructed of select hardwood solids and Oak veneer
- Grand scaled post with end grain detail in the top gives the table a sturdy appearance
- Custom designed oversized bar pull in modern black finish
- The Pale Oak wood finish enhances the natural beauty of the pin knotty Oak veneer
- Two drawers constructed with dovetail joinery and ball-bearing extension guides
- Fixed bottom shelf
- Equipped with removable casters for convenient mobility. Never roll casters on unprotected hardwood or vinyl flooring.