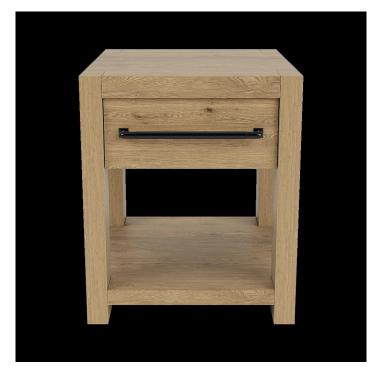

45 New Orleans Rd, Hilton Head Island, SC 29928

Phone: <u>(843) 702-7756</u>

Email: info@hhifurniture.com

Web: hhifurniture.com

Side Table Dimensions: 20.00"W X 24.00"D X 24.00"H Finish: Pale Oak

## More with this Finish

- Constructed of select hardwood solids and Oak veneers
- Grand scaled post with end grain detail in the top gives the table a sturdy appearance
- Custom designed oversized bar pull in modern black finish
- The Pale Oak wood finish enhances the natural beauty of the pin knotty Oak veneer
- One drawer constructed with dovetail joinery and ballbearing extension guides
- Fixed bottom shelf