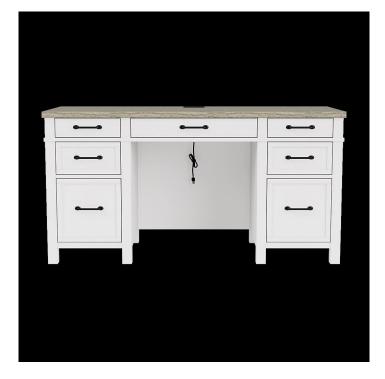

45 New Orleans Rd, Hilton Head Island, SC 29928
Phone: <u>(843)</u> 702-7756

Email: info@hhifurniture.com

Web: hhifurniture.com

Dimensions: 62.00"W X 25.00"D X 30.50"H

Finish: Cloud/Fog

More with this Finish

- Constructed of select hardwoods and random matched Oak veneers on the tops
- A true coastal styling Finn is a combination of soft gray tops that beautifully accentuate the white case
- Louver accents on the desk sides
- Drawers are constructed with dovetail joinery and ballbearing guides
- Bottom file drawers accept letter or legal size files
- Center drop-front drawer has ball-bearing extension guides and a cord management cutout