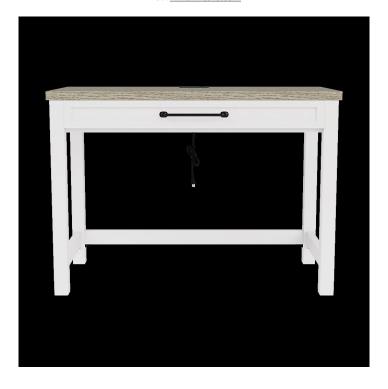

45 New Orleans Rd, Hilton Head Island, SC 29928
Phone: <u>(843) 702-7756</u>

Email: info@hhifurniture.com

Web: hhifurniture.com

Writing Desk

Dimensions: 42.00"W X 22.00"D X 30.00"H

Finish: Cloud/Fog

More with this Finish

- Constructed of select hardwoods and random matched Oak veneers on the tops
- A true coastal styling Finn is a combination of soft gray tops that beautifully accentuate the white case
- The smaller scale footprint of the writing desk allows it to be used as a stand-alone accent desk in a guest or kid's room
- The desk can be combined with one file cabinet to create a single pedestal desk or with two file cabinets to create an executive desk
- The desk can be bunched between two bookcases for a home office wall with plenty of storage
- Center drop-front drawer has ball-bearing extension guides and a cord management cutout