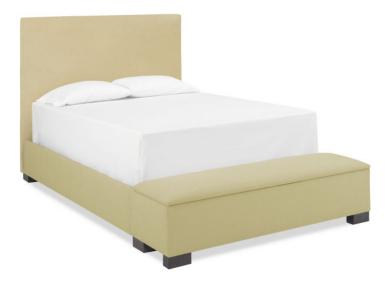

Aphd-Hstightd Bed with Footboard with Storage

Bed includes headboard, slats, side rails, foot rail and storage footboard. See Dream

Creations order form for details.

Overall Dimensions of Storage Footboard: D 19.5" H 16"

Width is based on size of bed you choose.

WIDTH OPTIONS:

Twin - 42" / Twin XL - 42" / Full - 57" / Queen - 64" / King - 80" / California King - 76"

DEPTH OPTIONS:

Twin/Full - 82" / Twin XL/Queen/King - 87" / California King - 91"

HEIGHT OPTIONS:

Low Profile: 48" / Regular: 56" / Medium: 63" / Tall: 70"