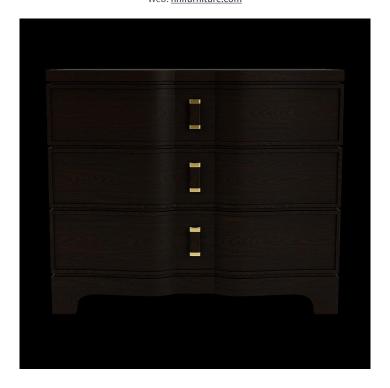

**Bachelor Chest** 

Dimensions: 41.00"W X 18.00"D X 34.75"H

Finish: Dark Cabernet

More with this Finish

- Constructed of select hardwood solids and random matched oak veneer
- Unique block feet that subtly curve back under the case
- Drawers are framed with sleek multi-stepped molding
- Combination of wood and metal give you a one-of-akind custom designed hardware
- Recessed parting rails give the drawer a floating appearance
- Three drawers are constructed with dovetail joinery and ball-bearing extension guides
- Top drawer has felt-lined bottoms, Bottom drawer has Cedar veneer bottoms, All other drawers have veneered bottoms
- Dust panel under bottom drawers