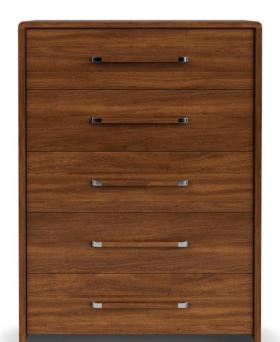

45 New Orleans Rd, Hilton Head Island, SC 29928

Phone: (843) 702-7756

Email: info@hhifurniture.com

Web: hhifurniture.com

Five Drawer Chest

Dimensions: 40.00"W X 19.00"D X 55.75"H

Finish: Classic Walnut

More with this Finish

## • Five Drawer Chest

- Constructed of select hardwood solids and random matched walnut veneer
- Rounded edges on the top give the case a unique look
- Front frame molding with subtle cove is rounded in the corners to follow the shape of the top panel
- Custom designed linear hardware with wood bar and plated metal keepers
- Five drawers are constructed with dovetail joinery and ball-bearing extension guides
- Top drawer has a felt-lined bottom, Bottom drawer has a Cedar veneer bottom, All other drawers have veneered bottoms
- o Dust panel under bottom drawers