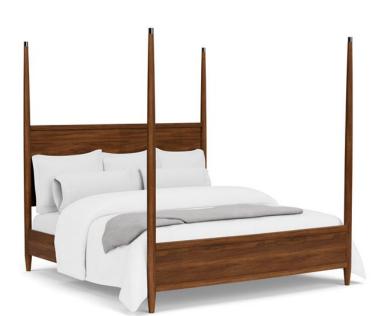

45 New Orleans Rd, Hilton Head Island, SC 29928

Phone: (843) 702-7756

Email: info@hhifurniture.com

Web: hhifurniture.com

Queen/King Poster Bed Posts

Dimensions: 02.75"W X 02.75"D X 82.00"H

Queen/King Poster Bed Rails

Dimensions: 82.00"W X 02.00"D X 08.00"H King Poster Headboard and Footboard Dimensions: 75.00"W X 01.50"D X 28.00"H

Finish: Classic Walnut

More with this Finish

- Queen/King Poster Bed Posts
  - Constructed of select hardwood solids and random matched Walnut veneers
  - o Elegant taper post
  - o Modern twist on a classic four poster bed
  - Includes wood support slats for bedding and wood support legs with a built-in leveler attached to each slat
- Queen/King Poster Bed Rails
  - Constructed of select hardwood solids and random matched Walnut veneers
- King Poster Headboard and Footboard
  - Constructed of select hardwood solids and random matched Walnut veneers
  - o Elegant taper post
  - Modern twist on a classic four poster bed
  - o King panel bed: 83780-83771-83772