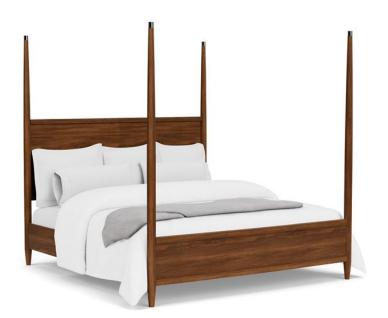

45 New Orleans Rd, Hilton Head Island, SC 29928

Phone: (843) 702-7756

Email: info@hhifurniture.com

Web: hhifurniture.com

Queen Poster Headboard and Footboard

Dimensions: 59.00"W X 01.50"D X 28.00"H

Queen/King Poster Bed Posts

Dimensions: 02.75"W X 02.75"D X 82.00"H

Queen/King Poster Bed Rails

Dimensions: 82.00"W X 02.00"D X 08.00"H

Finish: Classic Walnut

More with this Finish

- Queen Poster Headboard and Footboard
  - Constructed of select hardwood solids and random matched Walnut veneers
  - o Elegant taper post
  - o Modern twist on a classic four poster bed
  - Queen panel bed: 83770-83771-83772
  - Fully assembled: 64.5"W x 87.5"D x 82"H
- Queen/King Poster Bed Posts
  - Constructed of select hardwood solids and random matched Walnut veneers
  - Elegant taper post
  - o Modern twist on a classic four poster bed
  - Includes wood support slats for bedding and wood support legs with a built-in leveler attached to each slat
- Queen/King Poster Bed Rails
  - o Constructed of select hardwood solids and