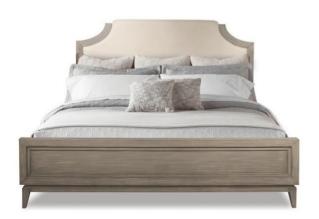

45 New Orleans Rd, Hilton Head Island, SC 29928

Phone: (843) 702-7756 Email: info@hhifurniture.com

Web: hhifurniture.com

Full/Queen Upholstered Headboard

Dimensions: 65.25"W X 04.25"D X 60.00"H

Queen/King Bed Rails

Dimensions: 81.00"W X 01.00"D X 11.00"H

Queen Panel Footboard

Dimensions: 63.00"W X 02.00"D X 20.00"H

Finish: Gray Wash More with this Finish

- Full/Queen Upholstered Headboard
  - o Constructed of Poplar solid and Oak veneer
  - 46170-46172-46175 Queen Uph Bed Size: 65 1/4" wd x 85 3/4" dp x 60" ht
  - 46170-46172-46173 Queen Uph Storage Bed Size: 65 1/4" wd x 93 3/4" dp x 60" ht
  - Upholstered with 100% Linen
  - Cleaning code: WS
- Queen/King Bed Rails
  - Constructed of Oak veneer
- Queen Panel Footboard
  - o Constructed of Poplar solid and Oak veneer
  - o Includes wood support slats for bedding and wood support leg(s) with a built-in leveler attached to each slat