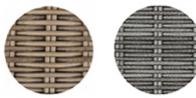

NOTE: in intense heat, woven tabletops under glass may become more elastic but will

return to their original form once temperatures cool.

Stocked Colors

Willow: L

Textured Gray: TG

Special Order Colors

Black: BK

Cobblestone: CS

Textured Charcoal: H

Rush: RU

Sea Salt: S

White: W

L 45" W 30" H 15" Weight 38 lbs.