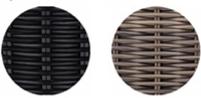

NOTE: in intense heat, woven tabletops under glass may become more elastic but will

return to their original form once temperatures cool.

Stocked Colors

Willow: L

Textured Gray: TG

Special Order Colors

Black: BK

Cobblestone: CS

Textured Charcoal: H

Rush: RU

Sea Salt: S

White: W

L 45" W 30" H 15" Weight 38 lbs.