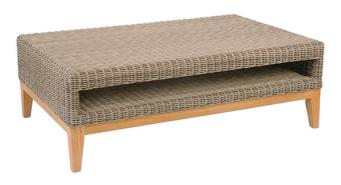

45 New Orleans Rd, Hilton Head Island, SC 29928 Phone: <u>(843) 702-7756</u> Email: <u>info@hhifurniture.com</u> Web: <u>hhifurniture.com</u>

The chic styling of Frances is relaxed yet sophisticated. Frames are constructed from only the finest all-weather wicker and sturdy bases of solid teak hardwood. A clear tempered glass top is included with the table.

Cobblestone: CS

Textured Charcoal: H

Rush: RU

Sea Salt: S

White: W

L 45" W 30" H 15" Weight 38 lbs.