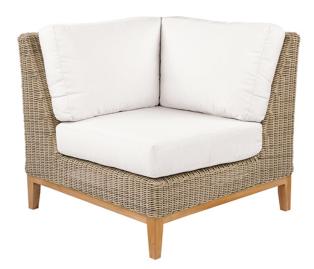

45 New Orleans Rd, Hilton Head Island, SC 29928

Phone: (843) 702-7756

Email: info@hhifurniture.com

Web: hhifurniture.com

The chic, sloped arm styling of Frances is relaxed yet sophisticated. Seating pieces are deep and comfortable with plush, luxurious cushions. Frames are constructed from only the finest all-weather wicker and sturdy bases of solid teak hardwood.

W 36.5"

D 36.5"

H 36"

SH 20"

Weight 42 lbs.