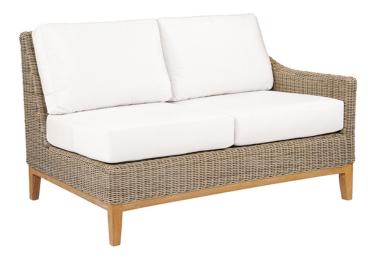

45 New Orleans Rd, Hilton Head Island, SC 29928

Phone: <u>(843) 702-7756</u> Email: info@hhifurniture.com

Web: hhifurniture.com

The chic, sloped arm styling of Frances is relaxed yet sophisticated. Seating pieces are  $deep\ and\ comfortable\ with\ plush,\ luxurious\ cushions.\ Frames\ are\ constructed\ from\ only$ the finest all-weather wicker and sturdy bases of solid teak hardwood.

L 54"

D 36.5"

H 36"

SH 20"

AH 24"

Weight 76 lbs.