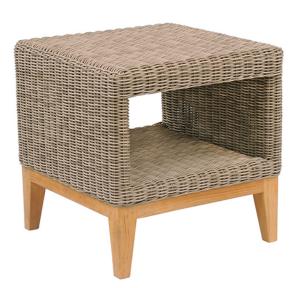

45 New Orleans Rd, Hilton Head Island, SC 29928

Phone: (843) 702-7756

Email: info@hhifurniture.com

Web: hhifurniture.com

The chic styling of Frances is relaxed yet sophisticated. Frames are constructed from only the finest all-weather wicker and sturdy bases of solid teak hardwood. A clear tempered glass top is included with the table.

NOTE: in intense heat, woven tabletops under glass may become more elastic but will return to their original form once temperatures cool.

L 20"

W 20"

H 20"

Weight 23lbs.